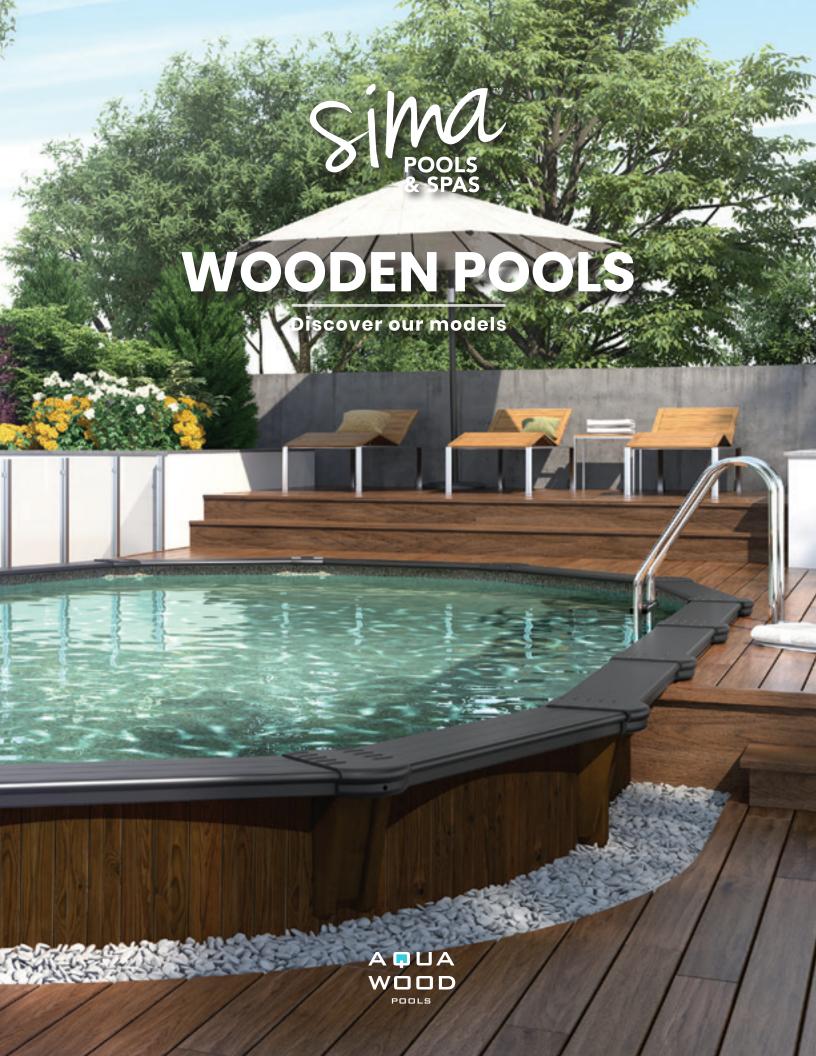

# WOODEN

Above ground and semi-inground pools

This above ground pool features a contemporary design. Its undeniable quality offers exceptional weatherability and superior resistance to our harsh winters. This model gets a perfect score!

# WOODEN

Above ground and semi-inground pools