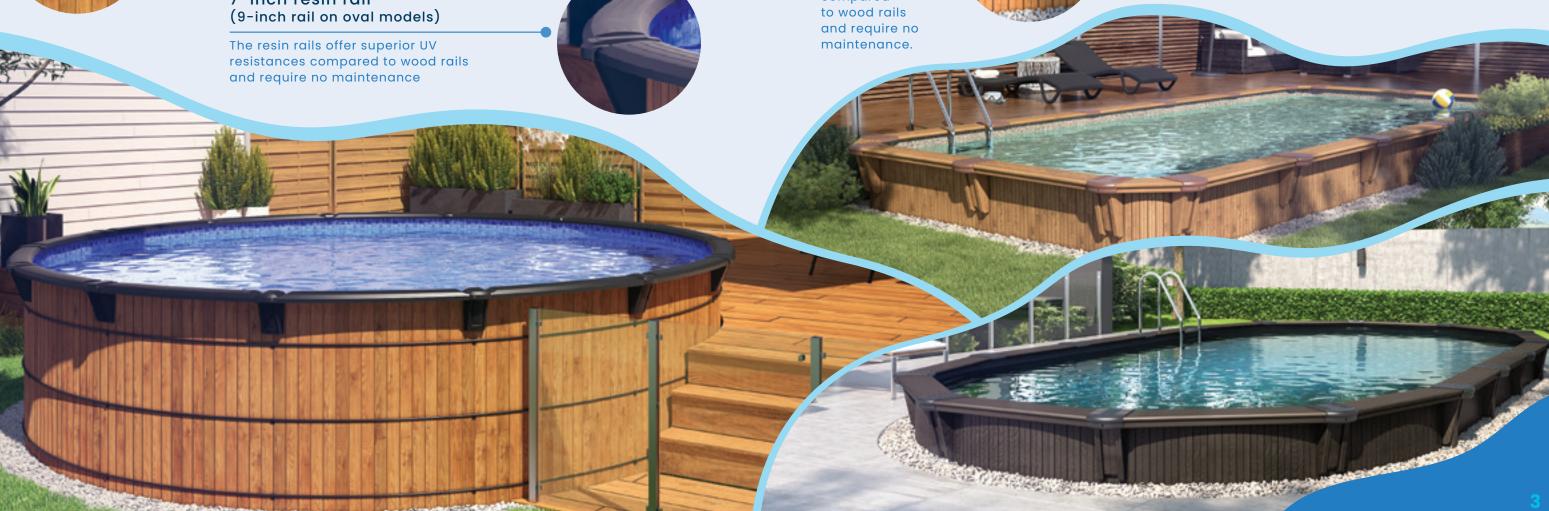

# **SAVANNA**

**Above ground** 

This model is not only about looks. The durability of the type of wood, superior to cedar, translates into unmatched quality.

7-inch resin rail

### 9-inch resin rail

The resin rails offer superior **UV** resistance compared