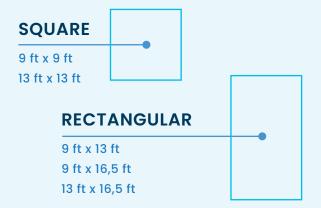

#### Your measurement

Opt for a square or rectangular pool with elegant lines and choose from our ideal sizes for all types of space.

# Shapes and sizes