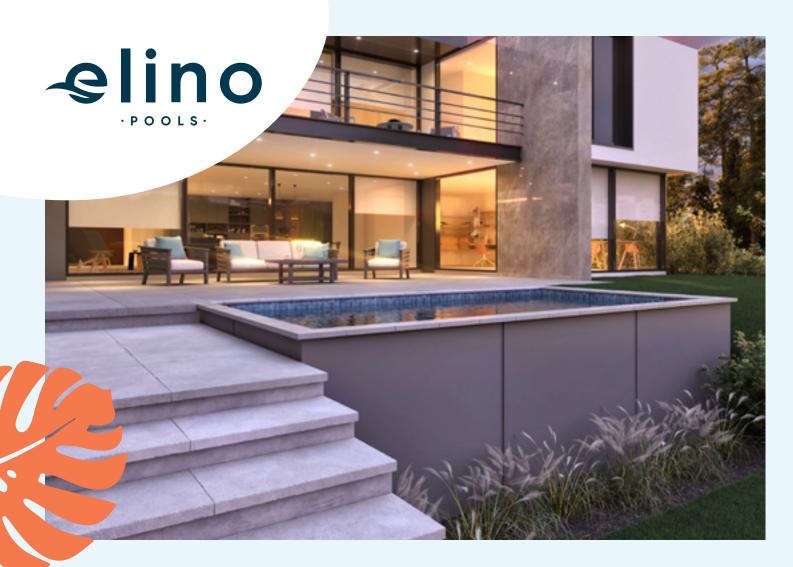

The ELINO pool has been designed to match durability, strength and quality with European style. Its structure is made of 100% galvanized steel and its installation on a concrete slab makes it a perfect choice for a pool that will last.

#### SEVERAL INSTALLATION POSSIBILITES

- Completely above ground
- Semi above ground
- Mixed inground and above ground
- Our structure is self-supporting

#### SEVERAL SIZES POSSIBLE

• Its shape is designed to adapt to small spaces or to integrate into uneven terrrain.