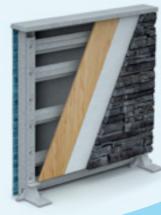

# The structure of an Elino swimming pool allows to add the exterior cladding of your choice.

stone

siding

Aluminum composite

\* The above types of exterior cladding are examples only. Coatings and colors according to customer's choice.

## Wall design