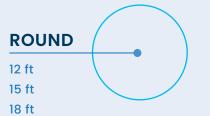

### **Shapes and sizes**

21 ft 24 ft

27 ft 12 ft x 16 ft 30 ft 12 ft x 20 ft 12 ft x 24 ft

15 ft x 26 ft

**OVAL** 

15 ft x 30 ft 18 ft x 33 ft