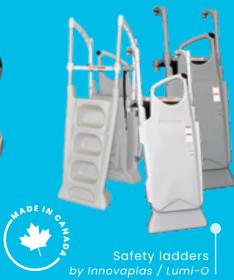

## **POOL ACCESS**

Swimming is even more enjoyable when your pool features a safe, convenient access. Choose the right equipement for your needs.

Stairs

Biltmor et Royale II

by Innovaplas / Lumi-O

#### Ladders

An exterior ladder with an automatically locking door allows you to secure the pool and prevent unsupervised access by children