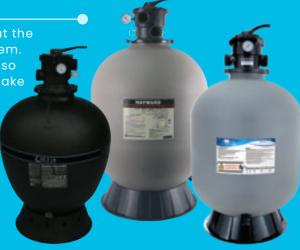

#### Sand filtration

The pump allows water to flow throughout the pool and to go through the filtration system. The sand (natural stone and glass can also serve as filter materials) retains dirt to make the water cleaner.