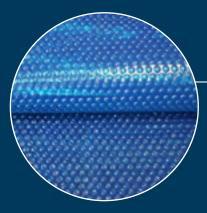

#### Ultra Seam technology

Most liners have visible joints along the ground that don't always look so great. Our exclusive manufacturing process allows for stronger joints that are practically invisible.