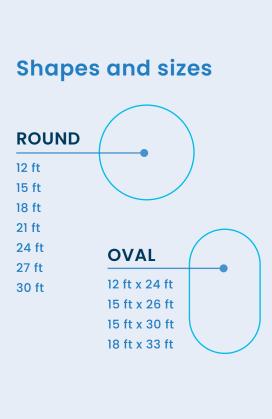

### **Shapes and sizes**

21 ft 24 ft

27 ft 12 ft x 16 ft 30 ft 12 ft x 20 ft 12 ft x 24 ft

15 ft x 26 ft

**OVAL** 

15 ft x 30 ft 18 ft x 33 ft