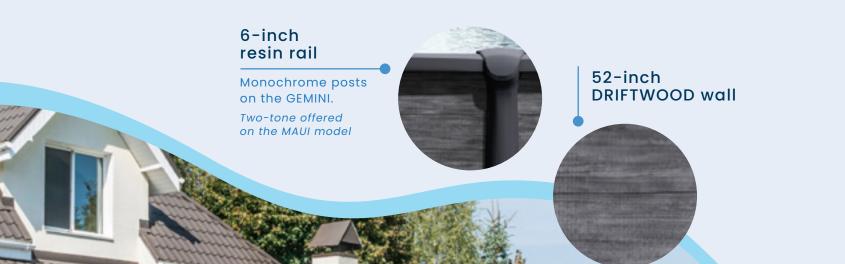

#### 6-inch resin rail

Monochrome posts on the IMPERIA.

Two-tone offered on the BALI model

52-inch **KOA** wall