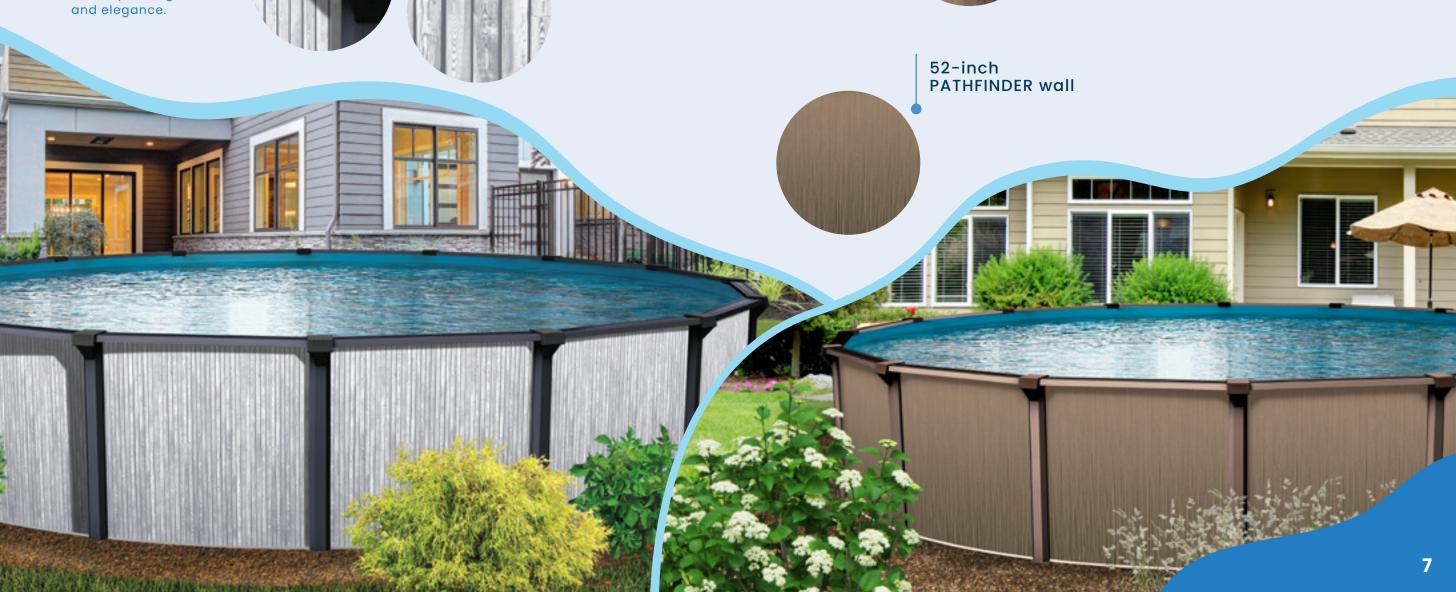

#### 6-inch resin rail

Monochrome posts on the IMPERIA.

Two-tone offered on the BALI model

52-inch **KOA** wall