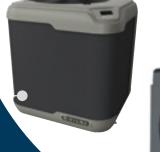

#### Salt water chlorine generator

Simple and efficient, generators work by electrolysis, breaking down the salt in the water into chlorine and sodium. This ensures the daily purification of your pool water.

#### Aquatrol

Chlorine generator

by Hayward