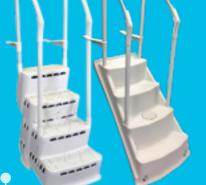

## **POOL ACCESS**

Swimming is even more enjoyable when your pool features a safe, convenient access. Choose the right equipement for your needs.

Stairs

Biltmor et Royale II

by Innovaplas / Lumi-O

### Stairs

The wide surface of each step and the railing makes getting in and out of the pool a breeze. What's more, steps are great for sitting down, relaxing and keeping an eye on the children.

Stairs