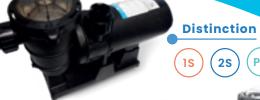

## **PUMPS**

The pump plays a vital role in renewing your pool water as it pushes the water through the filter. Make sure to pick the right one!

#### Types of pumps

#### One-speed pumps

hey are the most economical to purchase and offer reliable performance year after year

#### 2-speed pumps

hese pumps run on high or low speed. Also, they are quiet and allow for energy savings of up to 70%.