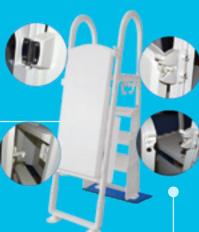

## **POOL ACCESS**

Swimming is even more enjoyable when your pool features a safe, convenient access. Choose the right equipement for your needs.

Stairs

Biltmor et Royale II

by Innovaplas / Lumi-O

#### Ladders

An exterior ladder with an automatically locking door allows you to secure the pool and prevent unsupervised access by children