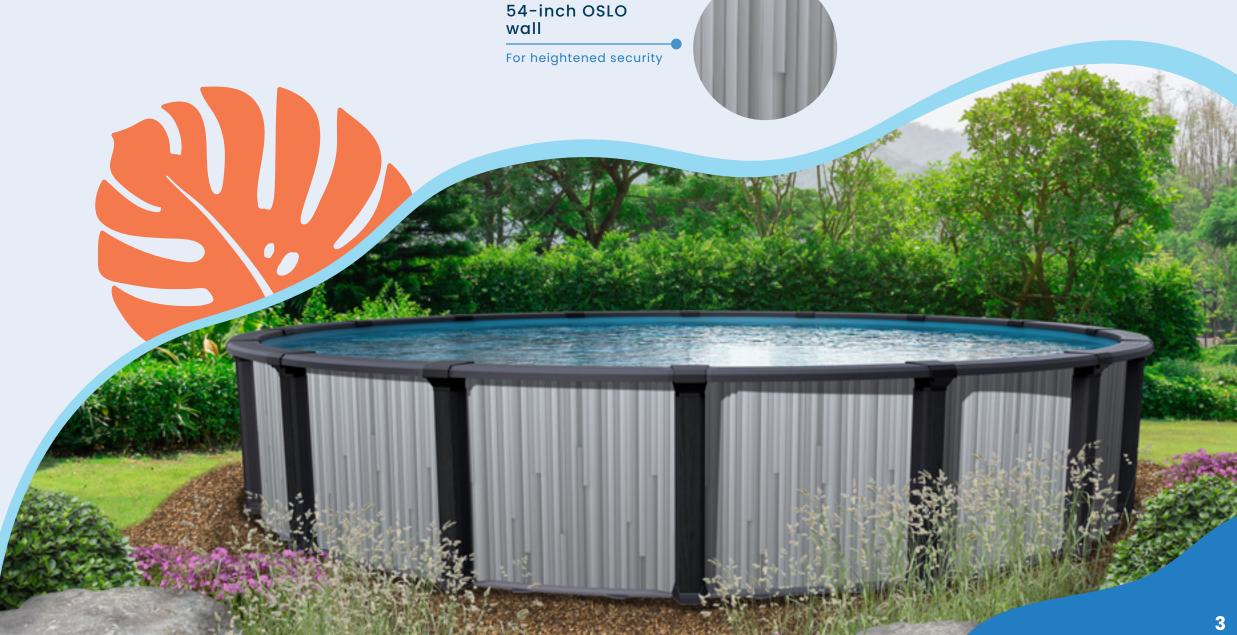

## 9-inch resin rail and contrasting posts

Resin is UV resistant and requires no maintenance.

With their streamlined design and modern appeal, the MAUI, GEMINI, BALI and IMPERIA models pair style, performance and durability. Building upon the expertise and know-how of Aqua Leader, these pools will bring great joy to your summer. Enjoy!