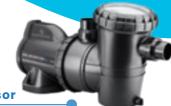

## **PUMPS**

The pump plays a vital role in renewing your pool water as it pushes the water through the filter. Make sure to pick the right one!

#### Types of pumps