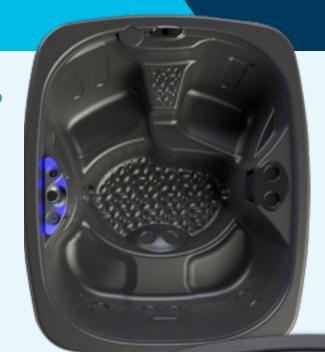

## Most popular features

- Five (5) adult places including:
  - Two (2) wrap-around and relaxing captain's chairs
  - Triple hybrid bench allowing three people to sit comfortably, also serves as a bed.
- 21 powerful jets offering all possible types of massage, in all directions.
- LED backlit adjustable waterfall chute with built-in coasters.
- Air control button allowing different levels of whirlpools, which are essential to the spa experience.