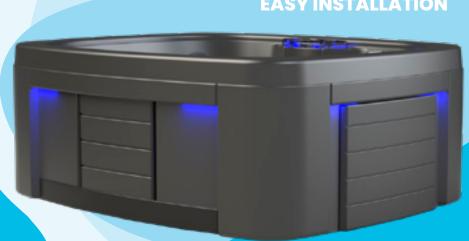

#### EASY INSTALLATION

No ground preparation required. Install on a level surface; no patio or concrete required.