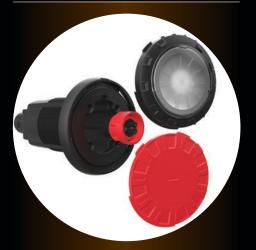

With the **ARGON** Quick-Connect plug attachment system and superior niche cable storage; the **ARGON** can be winterized in minutes and the smart niche cover will ensure the plug and niche are protected, in even the harshest climates.

## **BUILT FOR EXTREMES**

ARGON offers a smarter winterizing system with the Click'n'Twist Winterization Cap for protection during extreme conditions, and simple, fast servicing

**BUILT SMART** Innovative features like our Quick Connect Plug guarantee you're working smarter with easier installation and servicing throughout the year