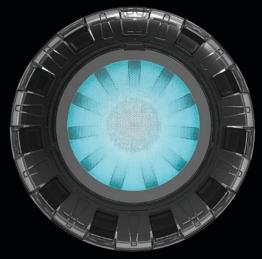

From the strength and durability of its components, to its class leading LED performance; every aspect of the **ARGON** 3" has been developed with the industry in mind.

Its premium German engineered LED's and advanced optics are coupled with the industry's first forward-facing Heat Sink design; delivering a slim, modern profile while maximizing the cooling efficiency by forcing heat forward, into the pool – not the niche.