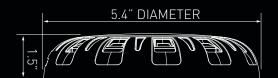

| Product Specification |                                      |  |
|-----------------------|--------------------------------------|--|
| VOLTAGE:              | 10.5~13v AC                          |  |
| WATTAGE:              | 15w                                  |  |
| INGRESS PROTECTION:   | IPX8                                 |  |
| SUITABLE FOR:         | Composite and Steel Wall Vinyl Pools |  |