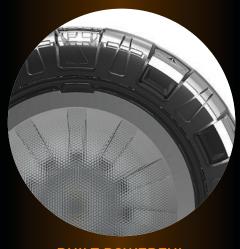

## R )(

The **ARGON** 3" Vinyl Series from Spa Electrics has been purpose built from the ground up, to deliver a lighting solution that not only provides superior illumination and functionality, but is built to endure the demands of extreme climate installations.

From the strength and durability of its components, to its class leading LED performance; every aspect of the **ARGON** 3" has been developed with the industry in mind.

Its premium German engineered LED's and advanced optics are coupled with the industry's first forward-facing Heat Sink design; delivering a slim, modern profile while maximizing the cooling efficiency by forcing heat forward, into the pool – not the niche.

With the **ARGON** Quick-Connect plug attachment system and superior niche cable storage; the **ARGON** can be winterized in minutes and the smart niche cover will ensure the plug and niche are protected, in even the harshest climates.