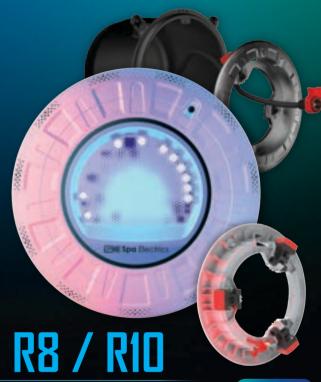

## **REPLACES**

- Existing 8" or 10" niche lights (vinyl or
- · Pentair®, Hayward®, Jandy®, Sta-Rite®, Swimquip® and more

### **COLOUR RANGE**

- · Internal DIMS of niches should be between 7.5"-8.5" and 9"-9.6"
- · 45W
- 3200 Lumens

**SPECIFICATIONS** 

- · 7 colours, 4 light shows
- · 3 year warranty