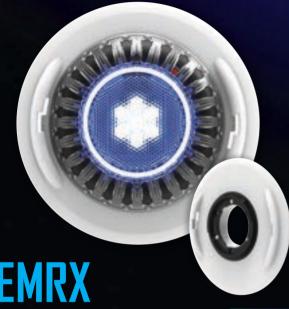

# RETRO SERIES

• Existing AQUA/LAMP® lights

# **REPLACES**

- Existing 6" niche lights (vinyl or concrete)
- Pentair®, Hayward®, Jandy®, Jacuzzi® (PN R6C006Q5 required) and more