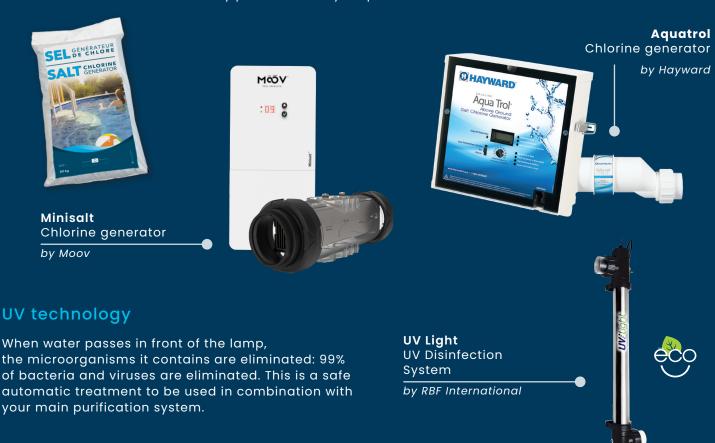

## **PURIFICATION**

#### Salt water chlorine generator

Simple and efficient, generators work by electrolysis, breaking down the salt in the water into chlorine and sodium. This ensures the daily purification of your pool water.