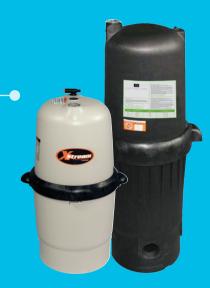

#### **Filters**

These compact, energy-efficient systems are designed to remove solid suspended particles from pool water. They feature top-performing technology commonly used in residential filtration systems. Cleaning does not require a backwash. In other words, you save on water treatment chemicals and heating costs.

#### Sand filtration

The pump allows water to flow throughout the pool and to go through the filtration system. The sand (natural stone and glass can also serve as filter materials) retains dirt to make the water cleaner.