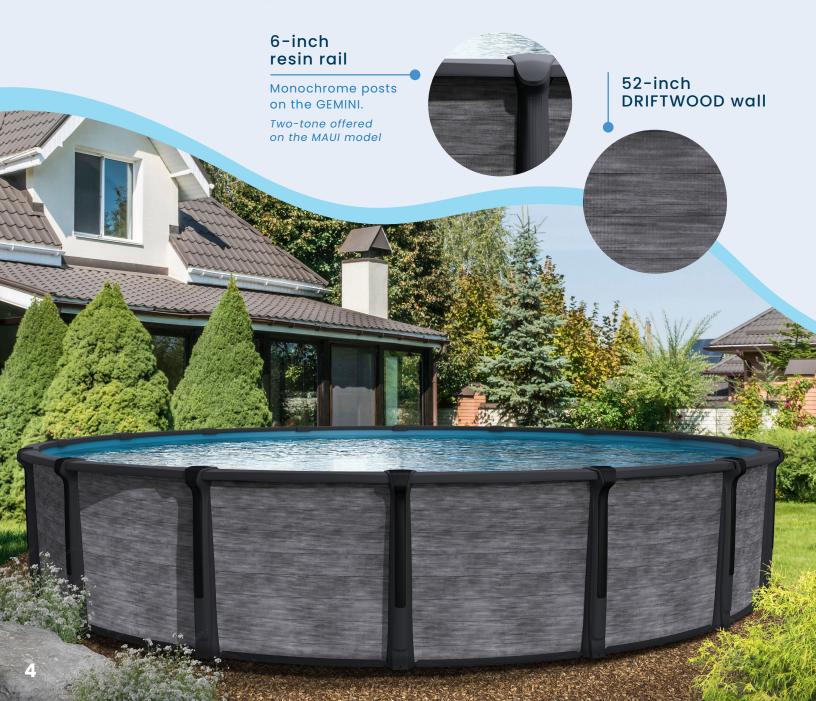

#### 6-inch resin rail

Monochrome posts on the IMPERIA.

Two-tone offered on the BALI model