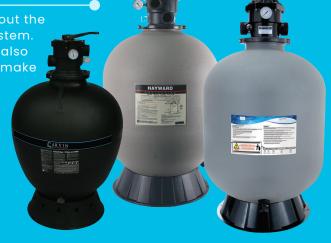

#### **Filters**

These compact, energy-efficient systems are designed to remove solid suspended particles from pool water. They feature top-performing technology commonly used in residential filtration systems. Cleaning does not require a backwash. In other words, you save on water treatment chemicals and heating costs.

#### Sand filtration

The pump allows water to flow throughout the pool and to go through the filtration system. The sand (natural stone and glass can also serve as filter materials) retains dirt to make the water cleaner.