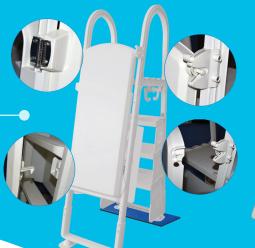

Stairs Biltmor et Royale II

Safety ladders by Olympic

Safety ladders

#### Ladders

An exterior ladder with an automatic locking door allows you to secure the pool and prevent unsupervised access by children

**OUR PARTNERS** 