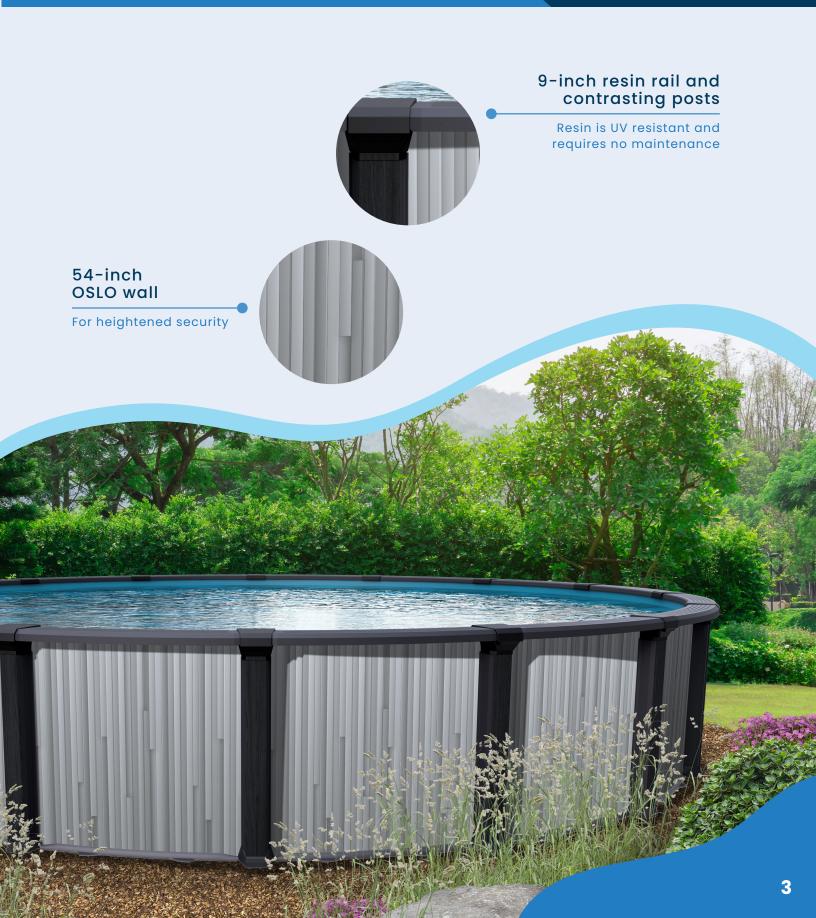

# RESIN Above ground pools

## ZION

With its modern appeal, the ZION model features an extremely robust structure made entirely of UV resin. Year after year, your pool will maintain its pristine look. A pool designed with elegance and style!









## RESIN Above ground pools

With their streamlined design and modern appeal, the MAUI, GEMINI, BALI and IMPERIA models pair style, performance and durability. Building upon the expertise and know-how of Aqua Leader, these pools will bring great joy to your summer. Dive in!

## MAUI / GEMINI





# BALI / IMPERIA

#### 6-inch resin rail

Monochrome posts on the IMPERIA.

Two-tone offered on the BALI model



### **Shapes and sizes**

### **ROUND**

12 ft 15 ft

18 ft

21 ft

24 ft 27 ft

30 ft

12 ft x 16 ft

**OVAL** 

12 ft x 20 ft

12 ft x 24 ft

15 ft x 26 ft

15 ft x 30 ft

18 ft x 33 ft





## RESIN Above ground pools

## **WHISTLER**

Whether you prefer a modern or classic style, our WHISTLER swimming pool will please with its NIGHT wall imitating natural wood. A perfect harmon