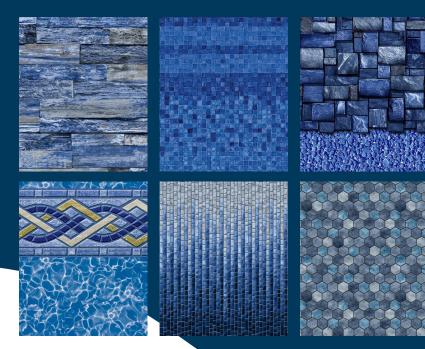

## **POOL LINERS**

### The finishing touch!

Our liners are chosen according to the highest industry standards. Installation is a meticulous job best left to professionals. Stop by your local SIMA dealer to see all the designs available.

Made in Quebec, AquaFab is known for its premium quality vinyl measuring 16 thousandths of an inch thick, for both the walls and the bottom. Each liner undergoes a rigorous quality control process that guarantees an exceptional product. AquaFab, advanced technology combined with Quebec know-how!