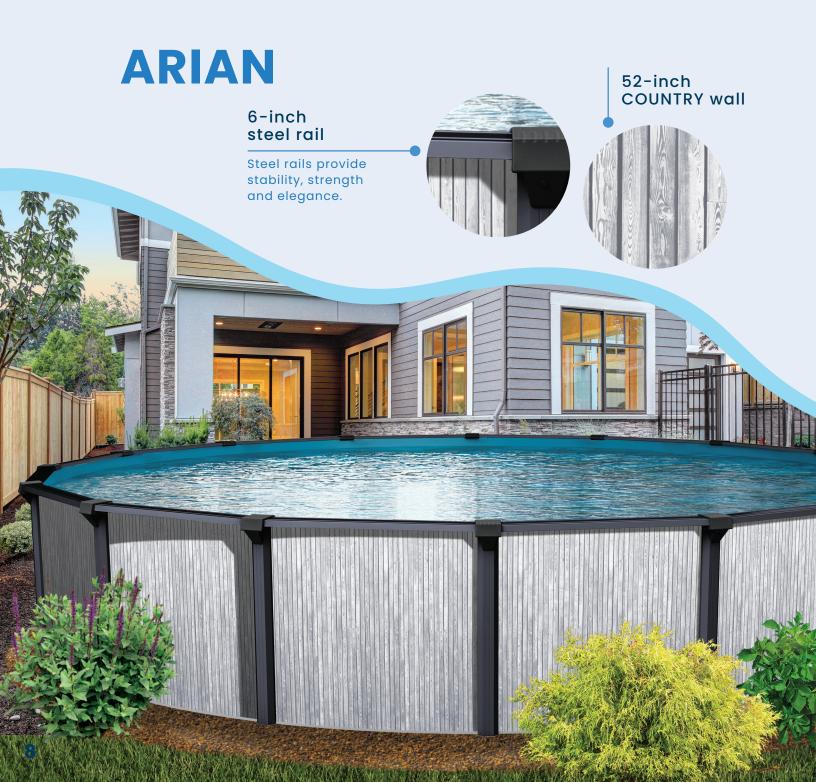

# STEEL Above ground pools

Are you looking for a quality product at an affordable price? Designed following longstanding above ground pool tradition, the ARA and ARIAN models feature sturdy steel parts for peace of mind and years of enjoyment.

## **ARA**

6-inch steel rail