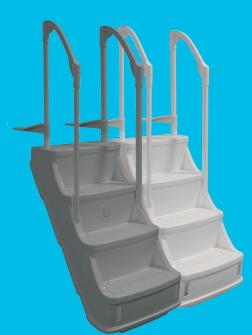

#### **Stairs**

The wide surface of each step and the railing make getting in and out of the pool a breeze. What's more, steps are great for sitting down, relaxing and keeping an eye on the children.

Stairs by Olympic

Stairs Biltmor et Royale II

Safety ladders by Olympic

Safety ladders