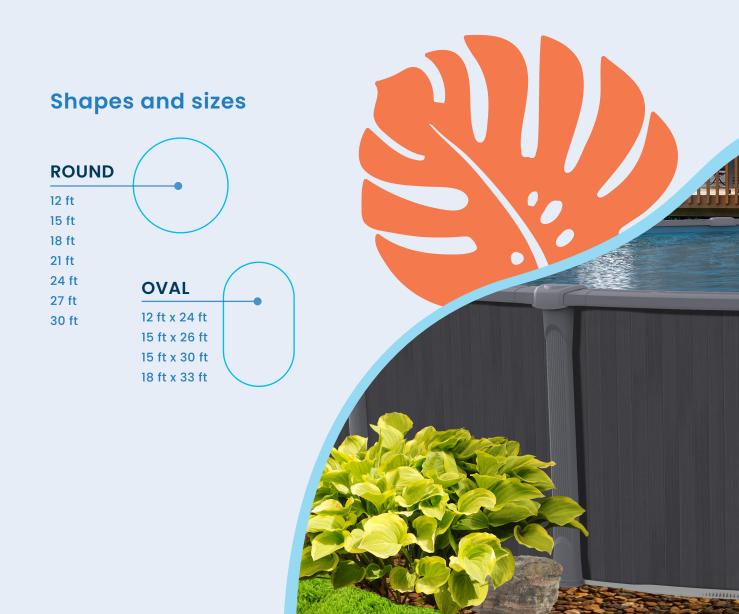

### **Shapes and sizes**

### **ROUND**

12 ft 15 ft

18 ft

21 ft

24 ft 27 ft

30 ft

12 ft x 16 ft

**OVAL** 

12 ft x 20 ft

12 ft x 24 ft

15 ft x 26 ft

15 ft x 30 ft

18 ft x 33 ft