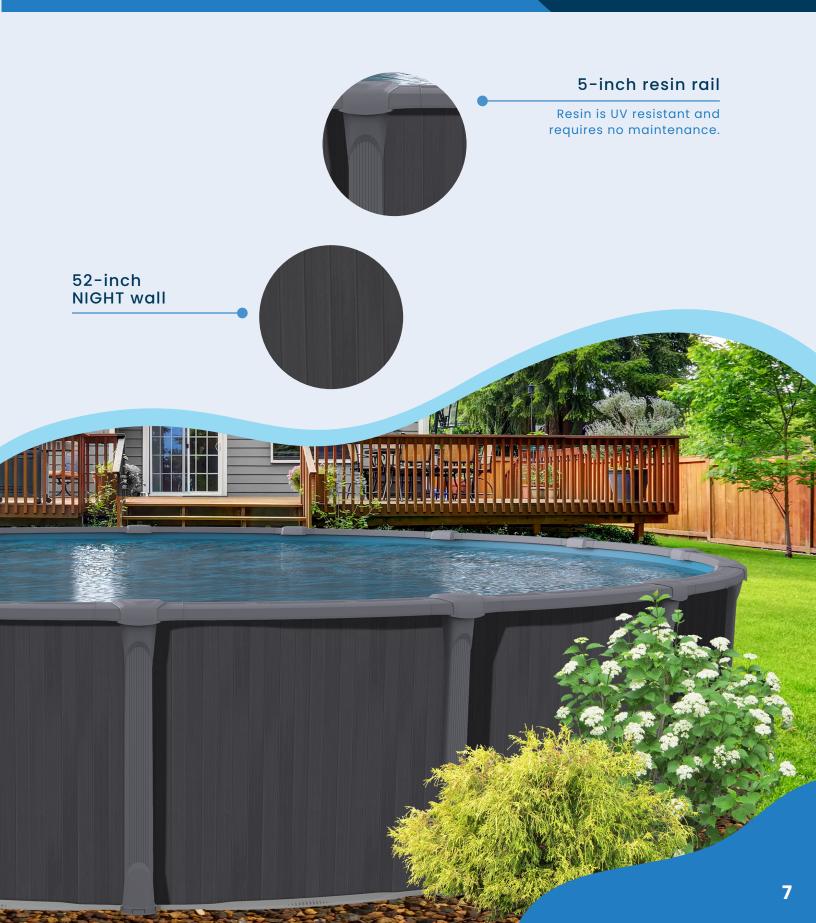

## **WHISTLER**

Whether you prefer a modern or classic style, our WHISTLER swimming pool will please with its NIGHT wall imitating natural wood. A perfect harmony between minimalism and the latest trends. Thanks to its style that is both simple and sophisticated. Its dark color reveals itself under the sun's rays and leaves no one indifferent.

#### 6-inch resin rail

Monochrome posts on the IMPERIA.

Two-tone offered on the BALI model