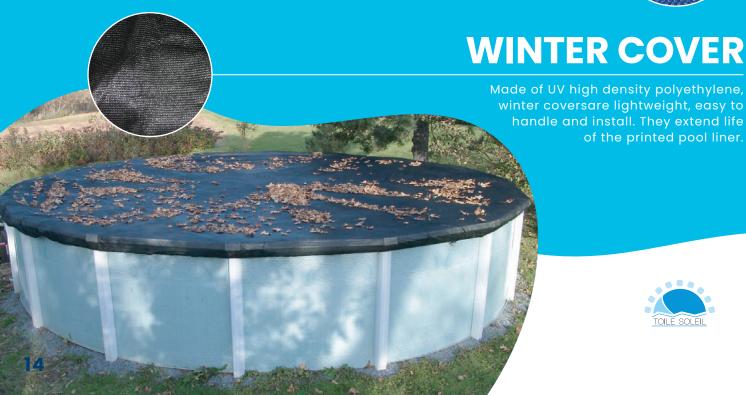

## **SOLAR BLANKET**

In addition to keeping the heat, solar liners limit water evaporation and reduce the need for chemicals.

of the printed pool liner.