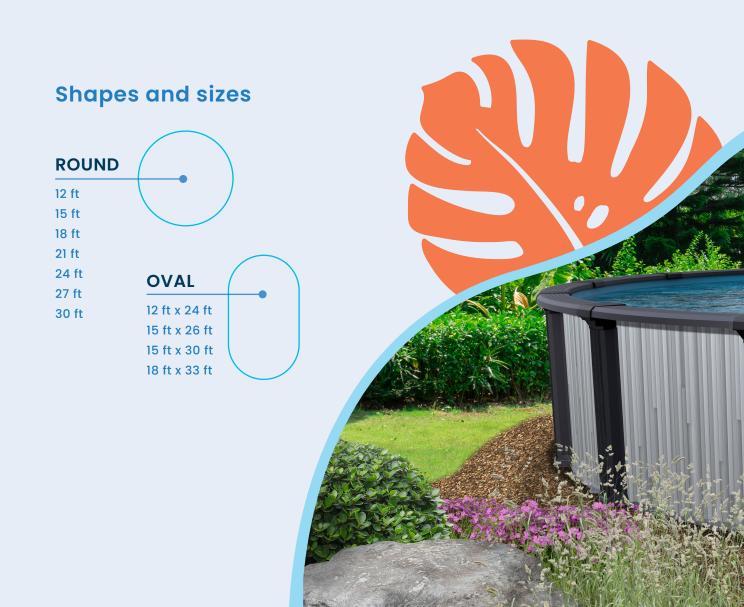

### **Shapes and sizes**

### **ROUND**

12 ft 15 ft

18 ft

21 ft

24 ft 27 ft

30 ft

12 ft x 16 ft

**OVAL** 

12 ft x 20 ft

12 ft x 24 ft

15 ft x 26 ft

15 ft x 30 ft

18 ft x 33 ft