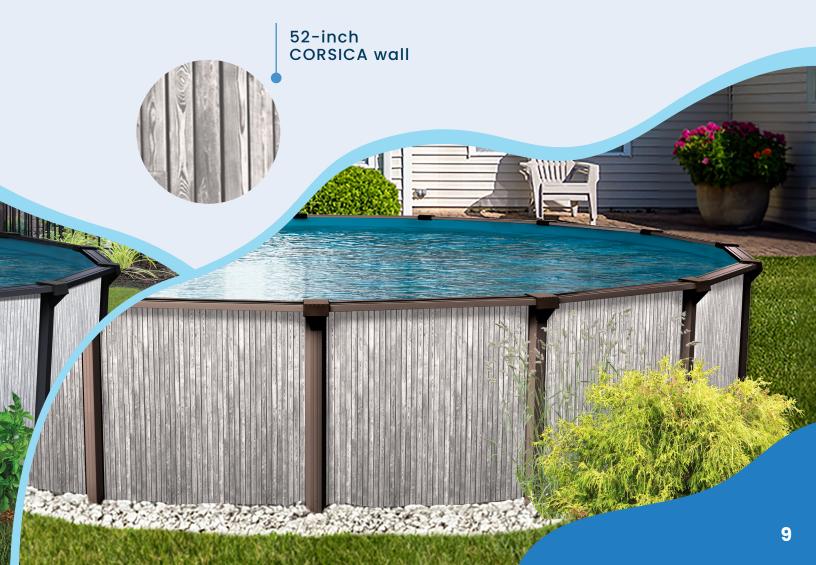

# STEEL Above ground pools

Are you looking for a quality product at an affordable price? Designed following longstanding above ground pool tradition, the ARA and ARIAN models feature sturdy steel parts for peace of mind and years of enjoyment.