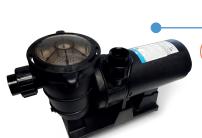

## **PUMPS**

The pump plays a vital role in renewing your pool water as it pushes the water through the filter. Make sure to pick the right one!

#### One-speed pumps

They are the most economical to purchase and offer performance year after year.

#### 2-speed pumps

These pumps run on high or low speed. Also, they are quiet and allow for energy savings of up to 70%.

## Programmable 2-speed pumps

Digital controls allow you to program the pump so that it switches between high and low speed during the day.