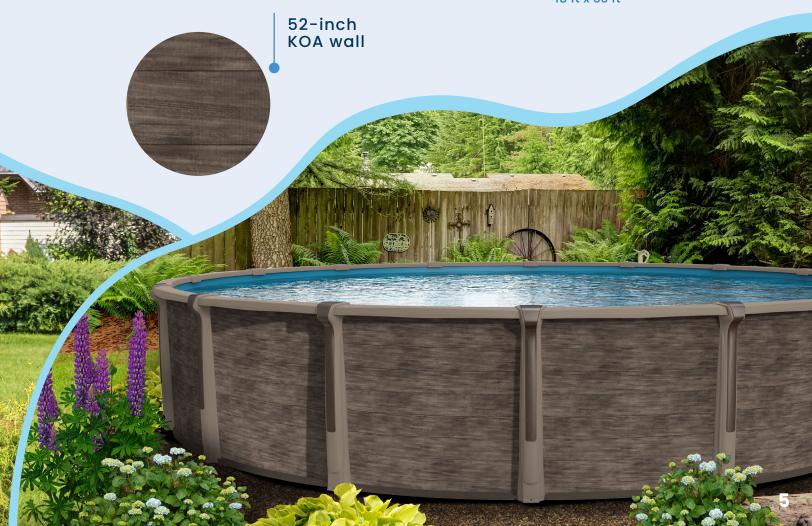

## RESIN Above ground pools

With their streamlined design and modern appeal, the MAUI, GEMINI, BALI and IMPERIA models pair style, performance and durability. Building upon the expertise and know-how of Aqua Leader, these pools will bring great joy to your summer. Dive in!