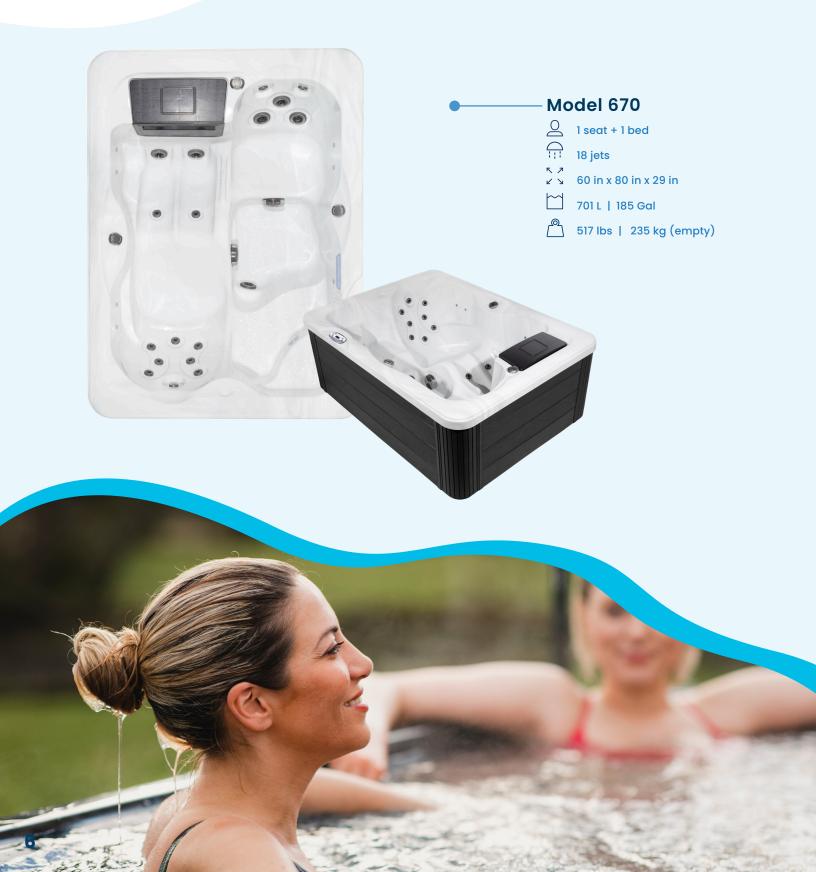

#### Model 970

6 seats + 1 bed

52 jets

90 in x 94 in x 36 in

1722L | 455 Gal

1085 lbs | 493 kg (empty)