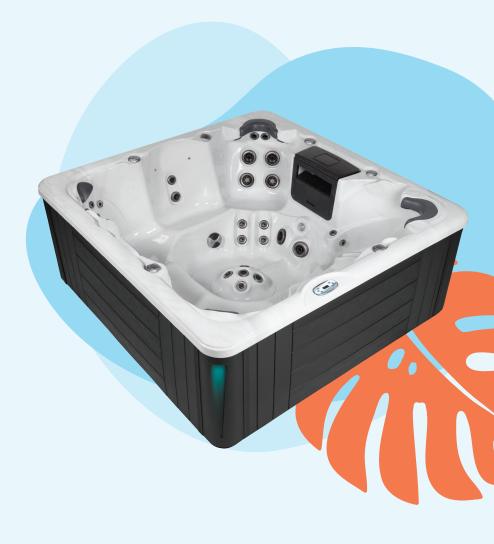

#### Model 970

6 seats + 1 bed

52 jets

90 in x 94 in x 36 in

1722L | 455 Gal

1085 lbs | 493 kg (empty)

### Model 880

50 jets

₹ ₹ 2 **\> 84 in x 84 in x 36 in** 

1416 L | 374 Gal

937 lbs | 426 kg (empty)

#### Model 770

O 4 seats + 1 bed

26 jets

78 in x 78 in x 36 in

1200L | 317 Gal

769 lbs | 350 kg (empty)