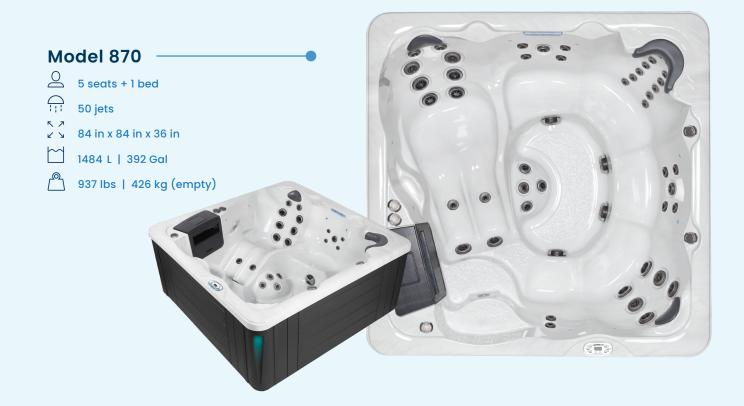

### Model 880

50 jets

₹ ₹ 2 **\> 84 in x 84 in x 36 in** 

1416 L | 374 Gal

937 lbs | 426 kg (empty)