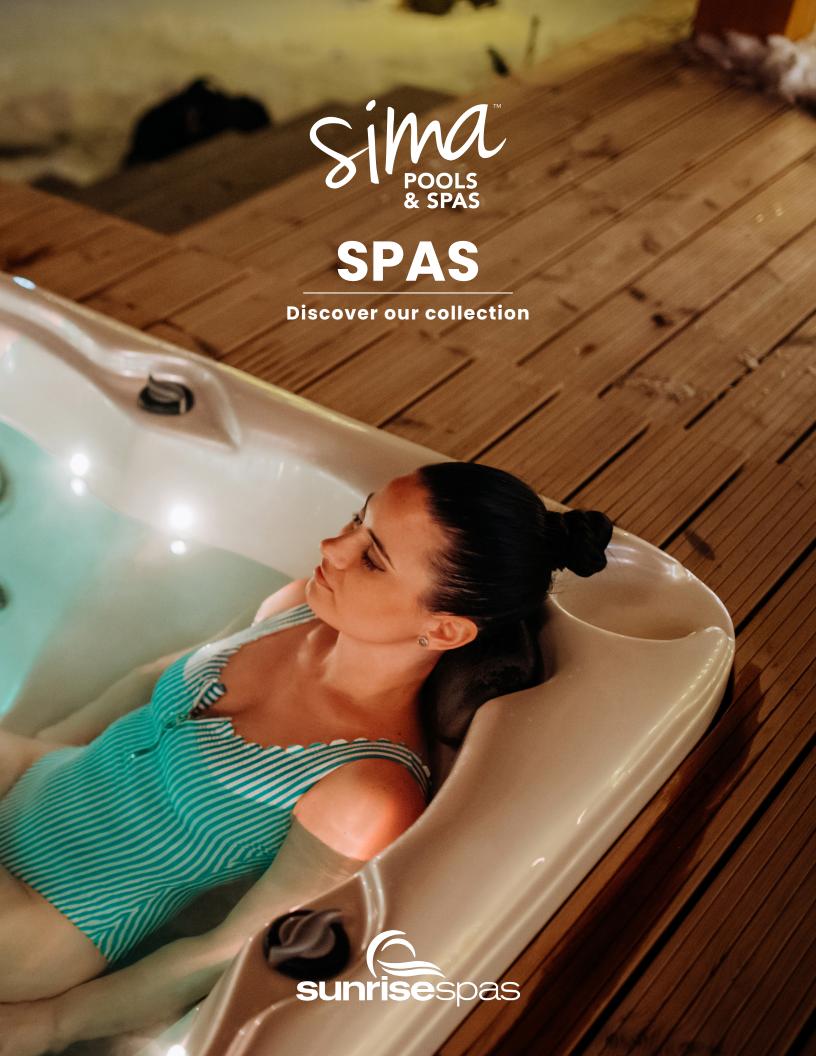

### CLASSIC Collection

#### **S SERIE**

#### Standard features

- Two-Tone air controls
- LED multi-colour safety light
- LED illuminated waterfall
- LED interior perimeter lighting
- LED exterior corner lighting
- Black WeatherShield cover (5 in 3 in taper)
- Balboa electronic controls
- Heating system 5,5kW (230V models only) (1 KW on 115V)
- Two-speed pump (1) (670, 770 and 790 models only)
- Two-speed pumps (2) (870, 880, 970 and 980 models only)
- Filtration system 100 sq.ft.