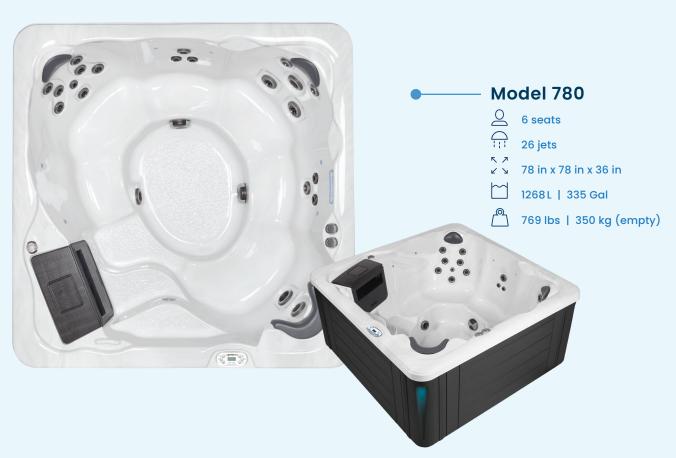

#### Model 770

O 4 seats + 1 bed

26 jets

78 in x 78 in x 36 in

1200L | 317 Gal

769 lbs | 350 kg (empty)