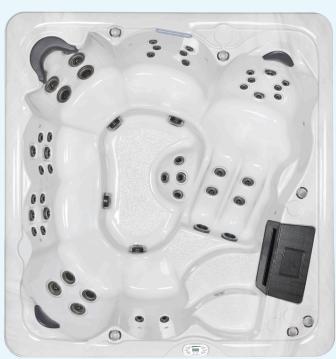

### Model 880

50 jets

₹ ₹ 2 **\> 84 in x 84 in x 36 in** 

1416 L | 374 Gal

937 lbs | 426 kg (empty)