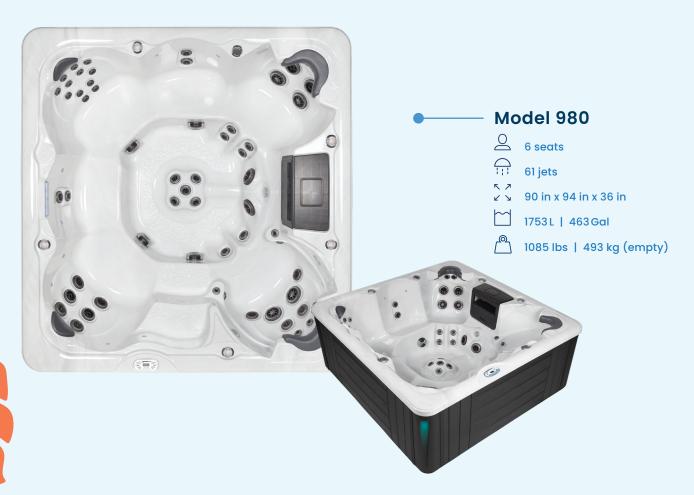

#### Model 970

6 seats + 1 bed

52 jets

90 in x 94 in x 36 in

1722L | 455 Gal

1085 lbs | 493 kg (empty)