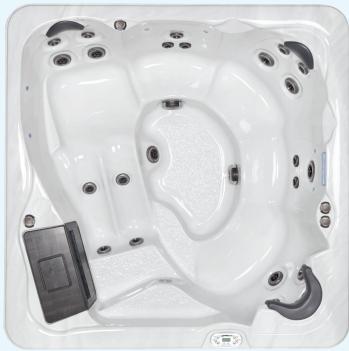

#### Model 970

6 seats + 1 bed

52 jets

90 in x 94 in x 36 in

1722L | 455 Gal

1085 lbs | 493 kg (empty)