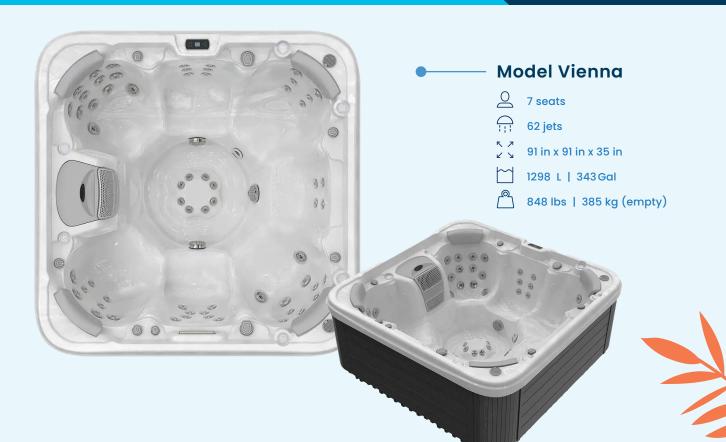

## Wellis® CITYLIFE

## CITYLIFE Collection

#### Standards features

- Stainless steel hydrotherapy jets
- Ergonomic headrests
- LED footwell light (N/A on the Milano)
- LED Interior perimeter lighting
- LED Exterior corner lighting (N/A on the Milano)
- 2 Lighted fountain jets
- Lighted waterfall (Vienna and Malaga only)
- HorizontSide™ UV-Proof Wood Texture Cabinet
- Special polymer WPS frame
- Scandinavian insulation
- Thermal cover 5 in 3 in taper
- Gecko electronic control
- 2 single speed pumps and 1 circulation pump (1 pump with 2 speeds on the Milano)
- 4kw heating system (1kw on the Milano)
- Antibacterial 3 cartridge filtration system

### **ACRYLIC**





Sterling silver

Ice white





Tuscan

Midnight canyon

### **CABINET**





Brown

Grey







## CITYLIFE Collection







#### Standards features

- Stainless steel hydrotherapy jets
- Ergonomic headrests
- LED Interior perimeter lighting
- 2 Lighted fountain jets
- HorizontSide™ UV-Proof Wood Texture Cabinet
- Special polymer WPS frame
- Scandinavian insulation
- Thermal cover 5 in 3 in taper
- Gecko electronic control
- 1 single speed pumps and 1 circulation pump
- 4kw heating system
- Antibacterial 3 cartridge filtration system
- Ozmix™ sanitation system

### **ACRYLIC** Sterling silver Ice white Midnight canyon Tuscan

### **CABINET**





Wellis is constantly innovating, developing new technologies to offer you a better wellness experience while reducing energy consumption as much as possible.

### Scandinavian insultation

3.5 cm of POLYFOAM panels were installed and we