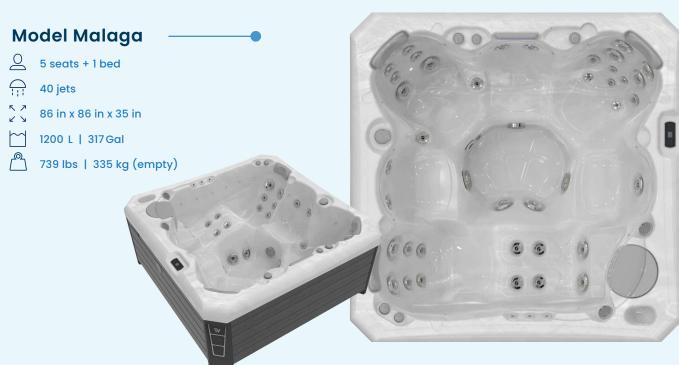

## CITYLIFE Collection

#### Standards features

- Stainless steel hydrotherapy jets
- Ergonomic headrests
- LED Interior perimeter lighting
- 2 Lighted fountain jets
- HorizontSide™ UV-Proof Wood Texture Cabinet
- Special polymer WPS frame
- Scandinavian insulation
- Thermal cover 5 in 3 in taper
- Gecko electronic control
- 1 single speed pumps and 1 circulation pump
- 4kw heating system
- Antibacterial 3 cartridge filtration system
- Ozmix™ sanitation system

### **ACRYLIC** Sterling silver Ice white Midnight canyon Tuscan