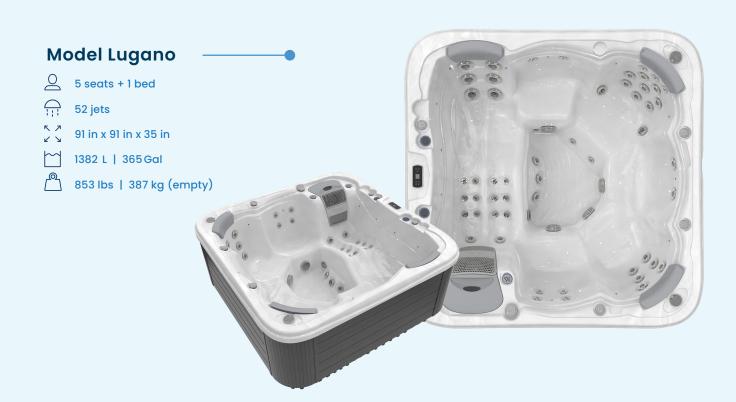

## Wellis® CITYLIFE

## CITYLIFE Collection

#### Standards features

- Stainless steel hydrotherapy jets
- Ergonomic headrests
- LED footwell light (N/A on the Milano)
- LED Interior perimeter lighting
- LED Exterior corner lighting (N/A on the Milano)
- 2 Lighted fountain jets
- Lighted waterfall (Vienna and Malaga only)
- HorizontSide™ UV-Proof Wood Texture Cabinet
- Special polymer WPS frame
- Scandinavian insulation
- Thermal cover 5 in 3 in taper
- Gecko electronic control
- 2 single speed pumps and 1 circulation pump (1 pump with 2 speeds on the Milano)
- 4kw heating system (1kw on the Milano)
- Antibacterial 3 cartridge filtration system

### **ACRYLIC**





Sterling silver

Ice white





Tuscan

Midnight canyon

### **CABINET**





Brown

Grey







## CITYLIFE Collection







#### Standards features

- Stainless steel hydrotherapy jets
- Ergonomic headrests
- LED Interior perimeter lighting
- 2 Lighted fountain jets
- HorizontSide™ UV-Proof Wood Texture Cabinet
- Special polymer WPS frame
- Scandinavian insulation
- Thermal cover 5 in 3 in taper
- Gecko electronic control
- 1 single speed pumps and 1 circulation pump
- 4kw heating system
- Antibacterial 3 cartridge filtration system
- Ozmix™ sanitation system

### **ACRYLIC** Sterling silver Ice white Midnight canyon Tuscan

### **CABINET**





Wellis is constantly innovating, developing new technologies to offer you a better wellness experience while reducing energy consumption as much as possible.

### Scandinavian insultation

3.5 cm of POLYFOAM panels were installed and weld