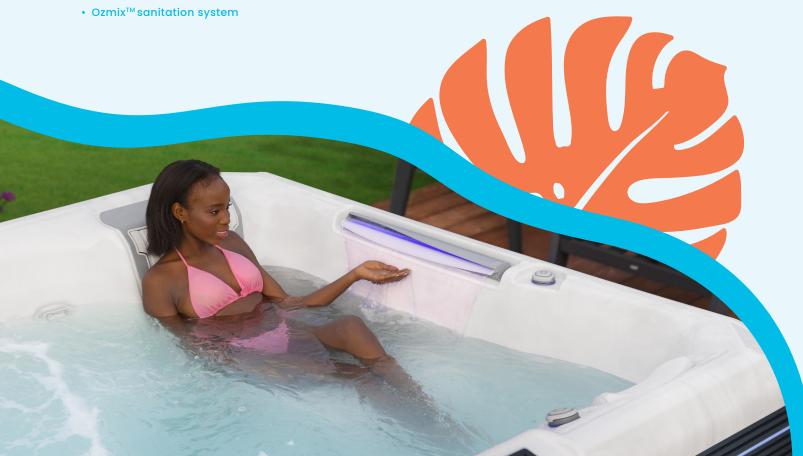

### OZMIX™ Ozone

Disinfection effectiveness can be increased by mixing ozone with water. The OZMIX™ system has proven to be more effective than comparable disinfection systems with added chlorine and balanced pH.