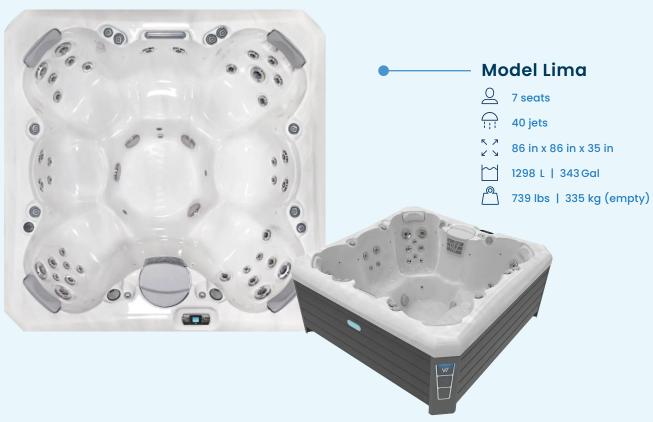

## CITYLIFE Collection

#### Standards features

- Stainless steel hydrotherapy jets
- Ergonomic headrests
- LED Interior perimeter lighting
- 2 Lighted fountain jets
- HorizontSide™ UV-Proof Wood Texture Cabinet
- Special polymer WPS frame
- Scandinavian insulation
- Thermal cover 5 in 3 in taper
- Gecko electronic control
- 1 single speed pumps and 1 circulation pump
- 4kw heating system
- Antibacterial 3 cartridge filtration system
- Ozmix™ sanitation system

### **ACRYLIC** Sterling silver Ice white Midnight canyon Tuscan