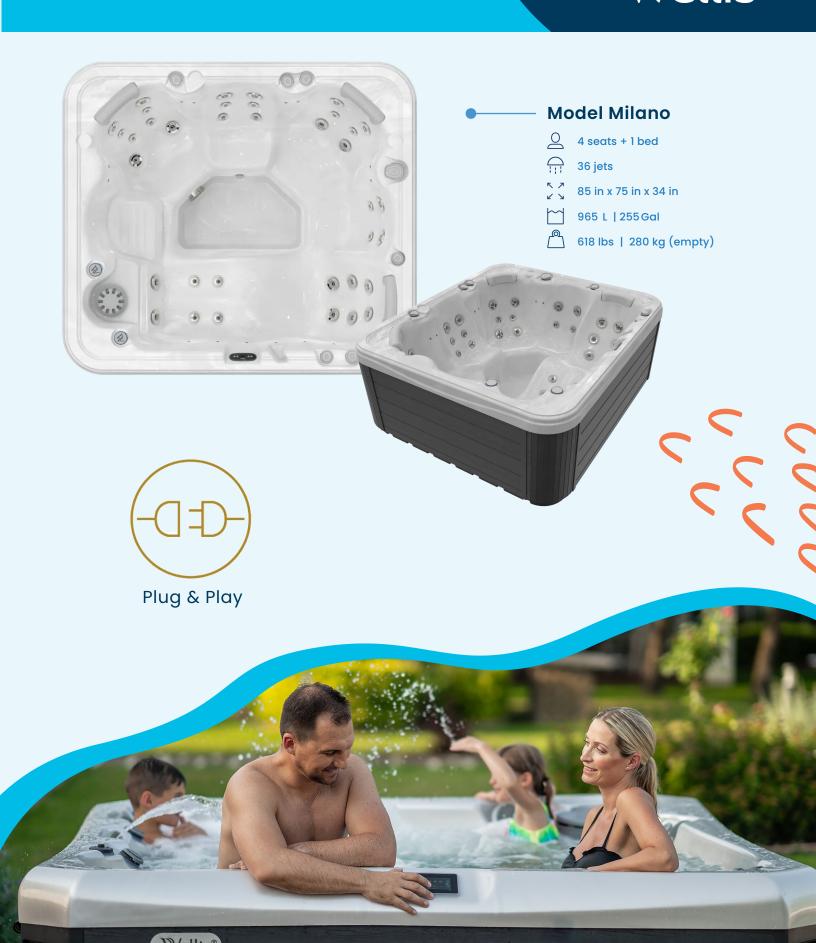

## CITYLIFE Collection

#### Standards features

- Stainless steel hydrotherapy jets
- Ergonomic headrests
- LED Interior perimeter lighting
- 2 Lighted fountain jets
- HorizontSide™ UV-Proof Wood Texture Cabinet
- Special polymer WPS frame
- Scandinavian insulation
- Thermal cover 5 in 3 in taper
- Gecko electronic control
- 1 single speed pumps and 1 circulation pump
- 4kw heating system
- Antibacterial 3 cartridge filtration system
- Ozmix™ sanitation system

### **ACRYLIC** Sterling silver Ice white Midnight canyon Tuscan