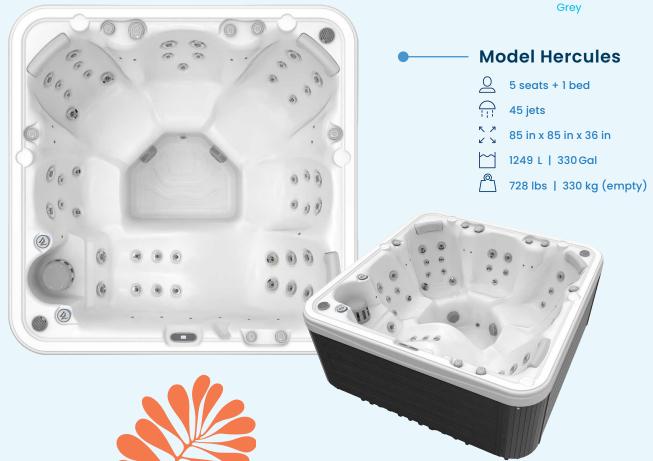

#### Standards features

- Stainless steel hydrotherapy jets
- Ergonomic headrests
- LED footwell light (N/A on the Milano)
- LED Interior perimeter lighting
- LED Exterior corner lighting (N/A on the Milano)
- 2 Lighted fountain jets
- Lighted waterfall (Vienna and Malaga only)
- HorizontSide™ UV-Proof Wood Texture Cabinet
- Special polymer WPS frame
- Scandinavian insulation
- Thermal cover 5 in 3 in taper
- Gecko electronic control
- 2 single speed pumps and 1 circulation pump (1 pump with 2 speeds on the Milano)
- 4kw heating system (1kw on the Milano)
- Antibacterial 3 cartridge filtration system

### **ACRYLIC**

Sterling silver

Ice white

Tuscan

Midnight canyon

### **CABINET**

Brown

Grey