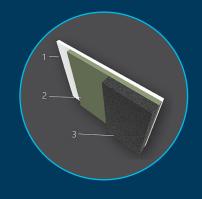

#### Poli-Max reinforcement

- 1. Acrylic outer surface with antimicrobial treatment
- 2. ABS polymer layer to further increase impact resistance and strength
- 3.Robotically applied polyurethane for added strength plus acoustic and thermal insulation.